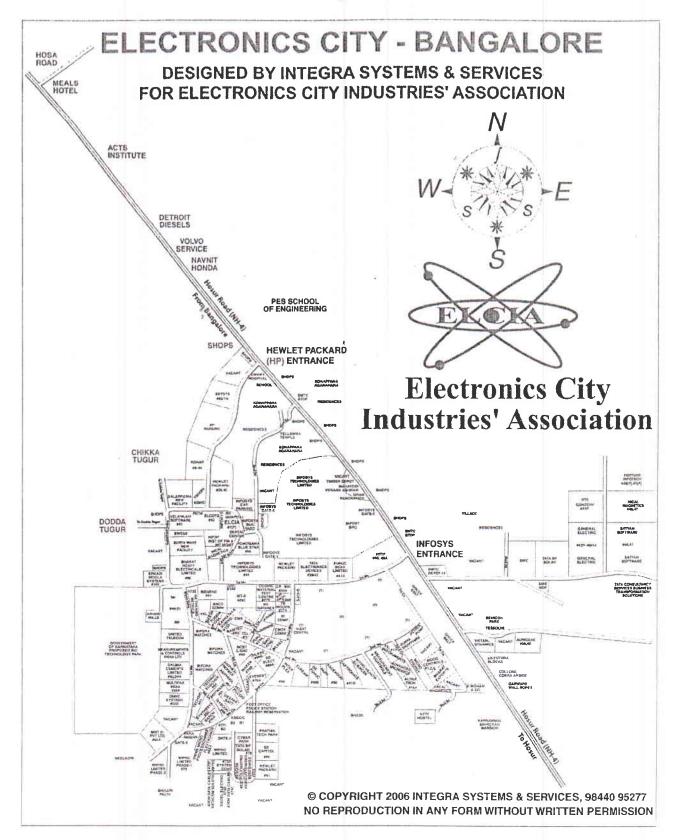

And whereas the said Gazette was made available to public on 29th December 2012.

And whereas suggestions received within the stipulated time has been considered by the Governor.

Now, therefore in exercise of the powers conferred by section 364-A of the Karnataka Municipalities Act, 1964 (Karnataka Act 22 of 1964) His Excellency the Governor of Karnataka hereby specify that the area consisting of Electronic City Phase-I, II and III with an extent of 903 Acres 11 guntas, occupied by industries as shown in the map enclosed herewith, consisting of areas described in schedule-A and proposed boundary/running boundary description as given in schedule-B to be called as "e-City Industrial Township Area".

# Areas of the e-City Industrial Township

| Sl.<br>No. | Name of the village                                                                                                                                                          | Survey Numbers                                                                                                                                                                  |  |
|------------|------------------------------------------------------------------------------------------------------------------------------------------------------------------------------|---------------------------------------------------------------------------------------------------------------------------------------------------------------------------------|--|
| 1          | Dodda Thoguru  39 to 40, 41 Part, 42 to 46, 53 Part, 54, 57, 58,59 Part, 60 to 62, 63 Part, 64 to 74, 75 Part, 76 Part, 77 to 78, 82 84 Part, 85 Part, 155, 157 to 161 & 167 |                                                                                                                                                                                 |  |
| 2          | Konappana<br>Agrahara                                                                                                                                                        | 1 Part, 2 Part, 3 to 20, 21 Part, 22 Part, 23 Part, 25, 26, 28, 36 Part, 37, 38 Part, 39 Part, 40, 41, 42 Part, 43, 44 Part, 45, 46, 47 Part, 90 Part, 91 Part, 92, 93, 96 & 97 |  |
| 3          | Veerasandra                                                                                                                                                                  | 91, 92 Part, 93 to 95                                                                                                                                                           |  |

## BOUNDARIES of e -City INDUSTRIAL TOWNSHIP

| Boundary | Name of the Village | Survey Numbers                                                                        |  |
|----------|---------------------|---------------------------------------------------------------------------------------|--|
| EAST     | Konappana Agrahara  | 46, 45, 42 Part & 41                                                                  |  |
| ,        | Konappana Agrahara  | 40, 39 Part, 38 Part, 22, 21, 20 & 18                                                 |  |
| SOUTH    | Veerasandra         | 95, 94, 93, 92 Part & 91                                                              |  |
|          | Dodda Thoguru       | 67, 68, 155, 70, 84 Part & 85 Part                                                    |  |
| WEST     | Dodda Thoguru       | 83, 82, 78, 54, 53 Part, 57, 58, 59, 46 & 41 Part                                     |  |
| NORTH    | Dodda Thoguru       | 39                                                                                    |  |
|          | Konappana Agrahara  | 92, 90 Part, 93, 7, 6, 2 Part, 1 Part, 28, 26, 25, 23, 36 Part, 37, 44 Part & 47 Part |  |